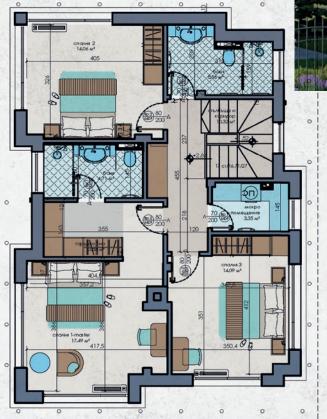

... and at the same time a technological and innovative, prestigious, and luxurious way of living.

PODGORIE PROJECT

Plan M1:50 Area: 119.72 sq. m

Area: 119.72 sq. m.

Plan M1:50 Area: 119.72 sq. m.

158 15 240 15 0 403

Bb3/JVX SAHRI-WC S 156 15 333

CITATHEN CONTROL OF THE PROPERTY OF THE PR

15 plots

Close to Momin prohod town

100-240 sq. m.

Built-up area of a house

700-1200 sq. m.

Plot area