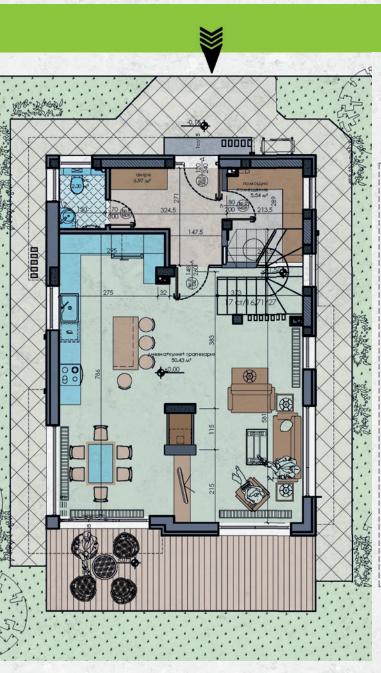

... and at the same time a technological and innovative, prestigious, and luxurious way of living.

PODGORIE PROJECT

Plan M1:50 Area: 119.72 sq. m

Area: 119.72 sq. m.

Plan M1:50 Area: 119.72 sq. m.

158 15 240 15 0 403

Bb3/JVX SAHRI-WC S 156 15 333

CITATHEN CONTROL OF THE PROPERTY OF THE PR

15 plots

Close to Momin prohod town

100-240 sq. m.

Built-up area of a house

700-1200 sq. m.

Plot area