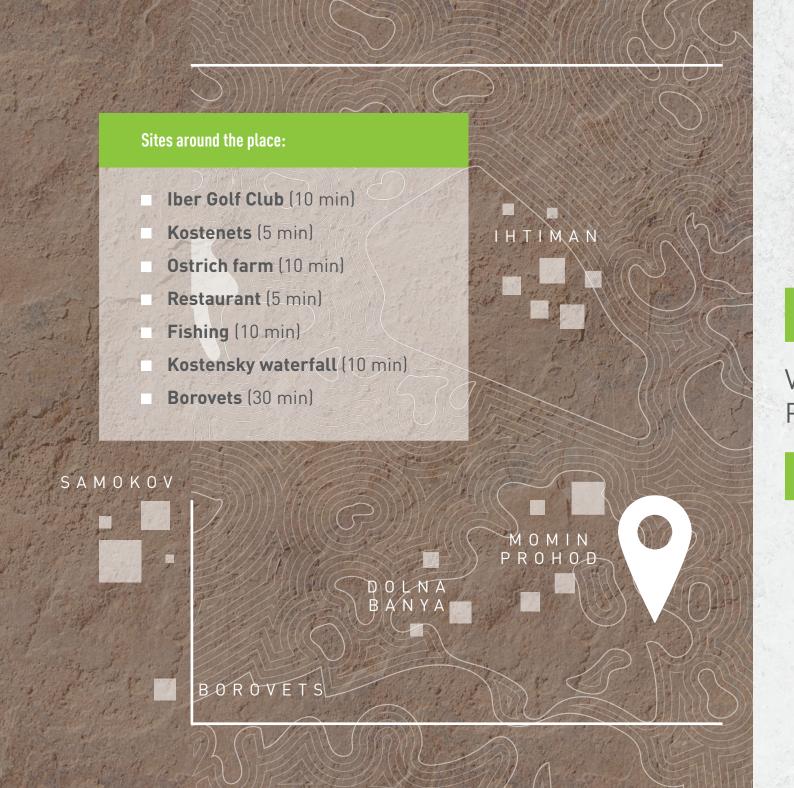

Bb3/JVX SAHRI-WC S 156 15 333

CITATHEN CONTROL OF THE PROPERTY OF THE PR

15 plots

Close to Momin prohod town

100-240 sq. m.

Built-up area of a house

700-1200 sq. m.

Plot area