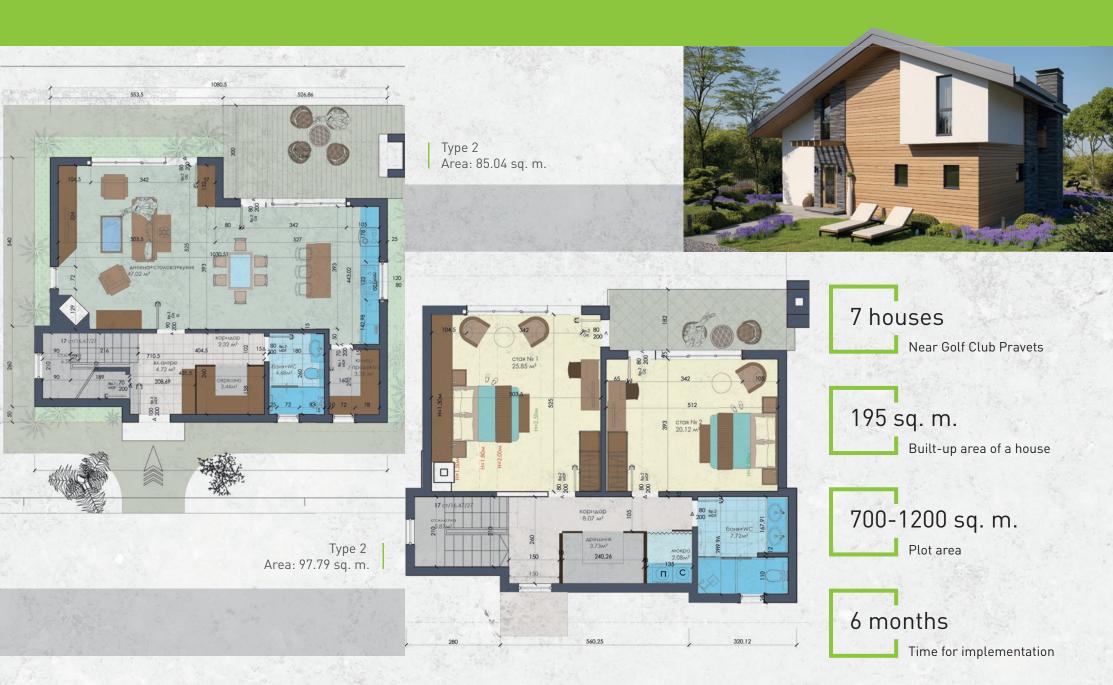

Bb3/JVX SAHRI-WC S 156 15 333

CITATHEN CONTROL OF THE PROPERTY OF THE PR

15 plots

Close to Momin prohod town

100-240 sq. m.

Built-up area of a house

700-1200 sq. m.

Plot area

6 months

Time for implementation

PRAVETS PROJECT

House type 1 Area: 192.11 square meters