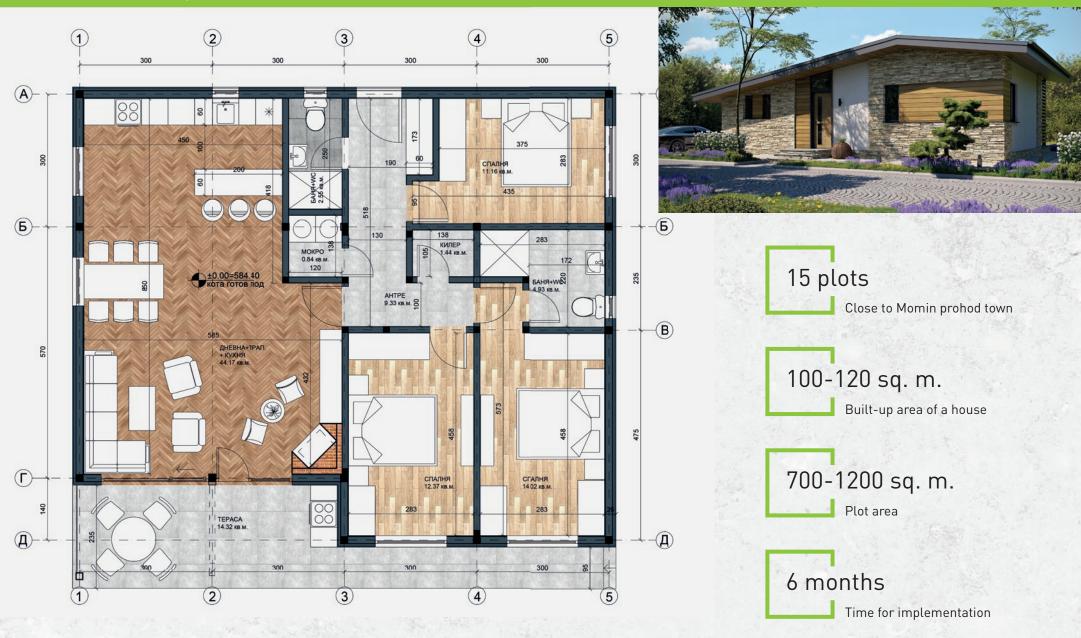

... and at the same time a technological and innovative, prestigious, and luxurious way of living.

PODGORIE PROJECT

Plan M1:50 Area: 119.72 sq. m

Area: 119.72 sq. m.

Plan M1:50 Area: 119.72 sq. m.

158 15 240 15 0 403

Bb3/JVX SAHRI-WC S 156 15 333

CITATHEN CONTROL OF THE PROPERTY OF THE PR

15 plots

Close to Momin prohod town

100-240 sq. m.

Built-up area of a house

700-1200 sq. m.

Plot area

6 months

Time for implementation

PRAVETS PROJECT

House type 1 Area: 192.11 square meters