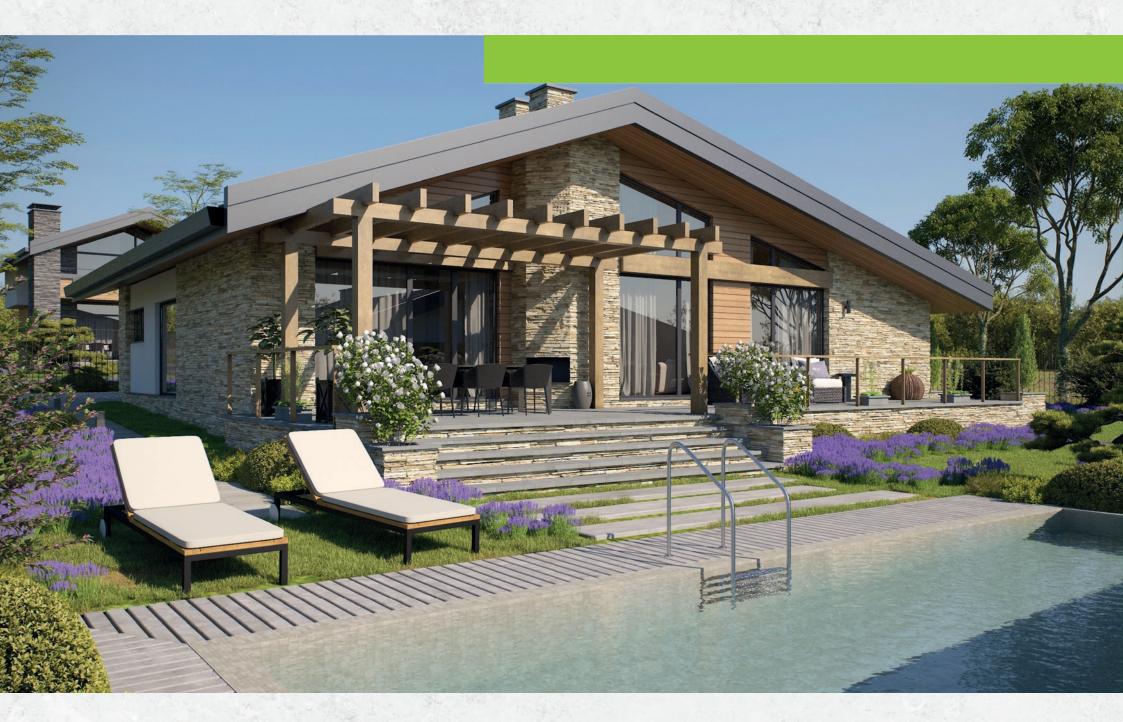

6 months

Time for implementation

PRAVETS PROJECT

House type 1 Area: 192.11 square meters