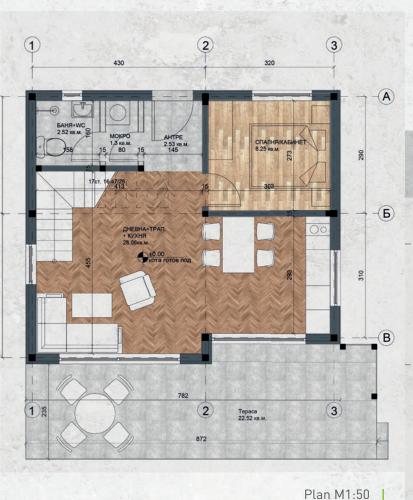

VASILITSA PROJECT

Built up area on the first floor Area: 78.82 sq. m.

Built up area on the second floor Area: 91.22 sq. m.

2 houses

Close to Momin prohod town

140 sq. m.

Built-up area of a house

400 sq. m.

Plot area

6 month

Time for implementation