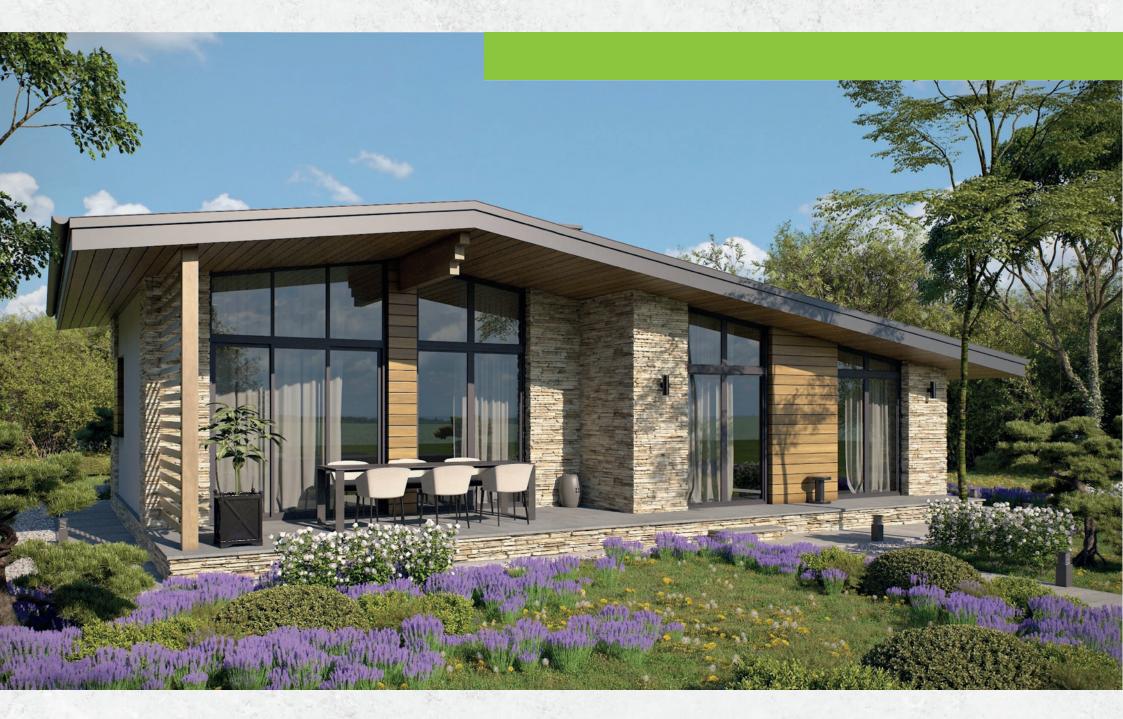

# PODGORIE PROJECT

Perfect balance! Crystal clear air and healing mineral water from the southern slopes of Sredna Gora. Breathtaking views of Rila and Borovets.

Emotional experiences in a place you will call "home".

... and at the same time a technological and innovative, prestigious, and luxurious way of living.

PODGORIE PROJECT

Plan M1:50 Area: 119.72 sq. m

Area: 119.72 sq. m.

Plan M1:50 Area: 119.72 sq. m.

158 15 240 15 0 403

Bb3/JVX SAHRI-WC S 156 15 333

CITATHEN CONTROL OF THE PROPERTY OF THE PR

15 plots

Close to Momin prohod town

100-240 sq. m.

Built-up area of a house

700-1200 sq. m.

Plot area

6 months

Time for implementation

PRAVETS PROJECT

House type 1 Area: 192.11 square meters