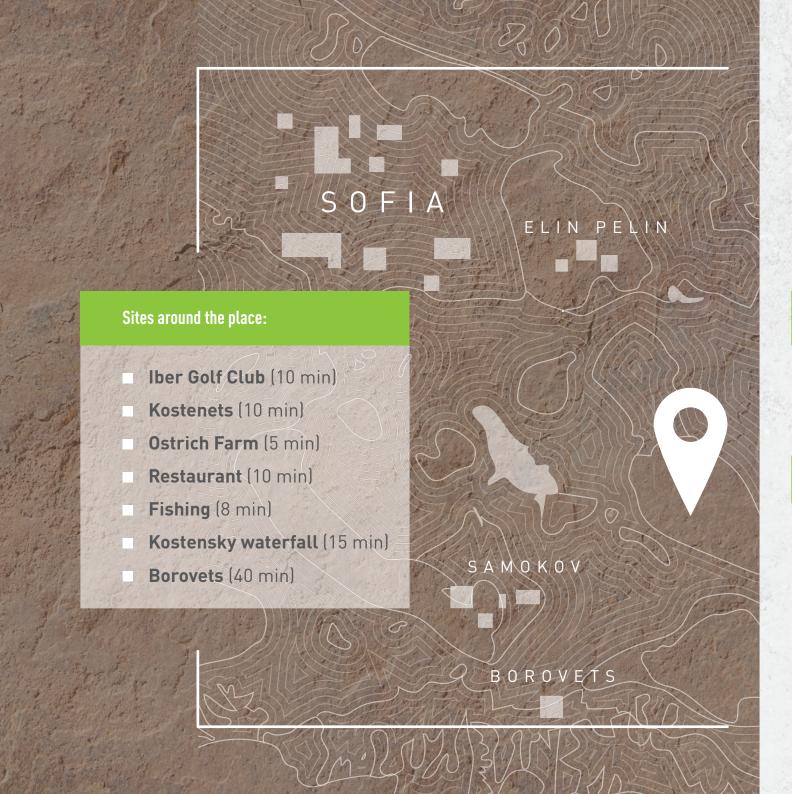

Bb3/JVX SAHRI-WC S 156 15 333

CITATHEN CONTROL OF THE PROPERTY OF THE PR

15 plots

Close to Momin prohod town

100-240 sq. m.

Built-up area of a house

700-1200 sq. m.

Plot area