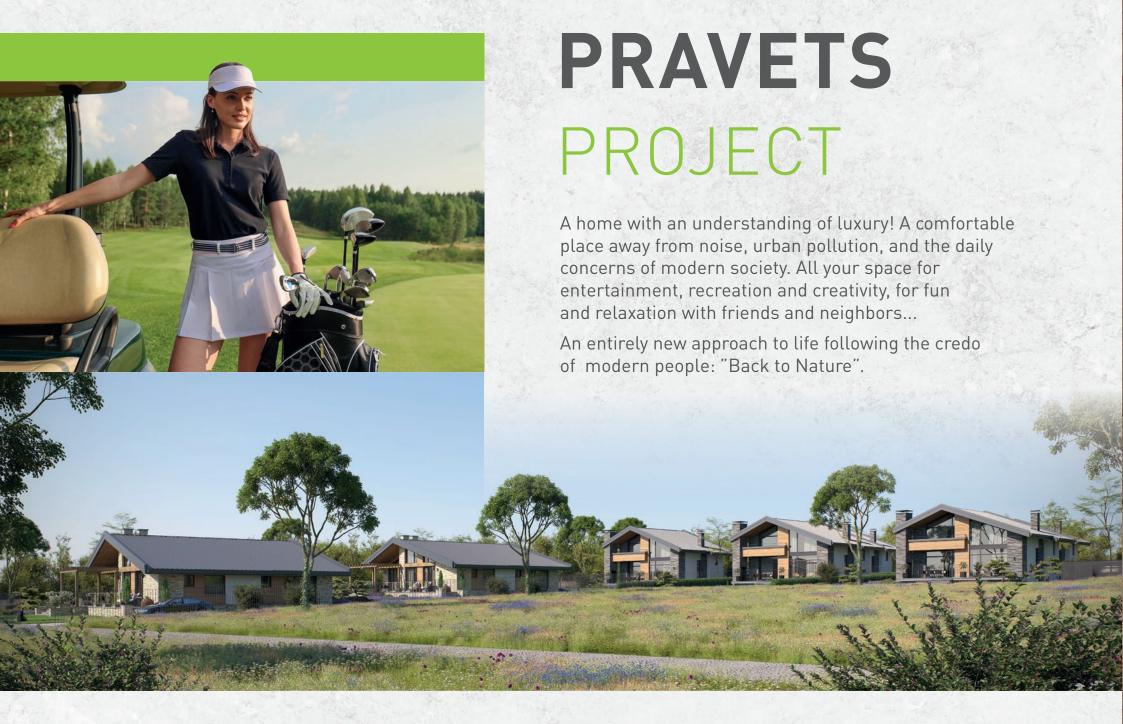

6 months

Time for implementation

PRAVETS PROJECT

House type 1 Area: 192.11 square meters