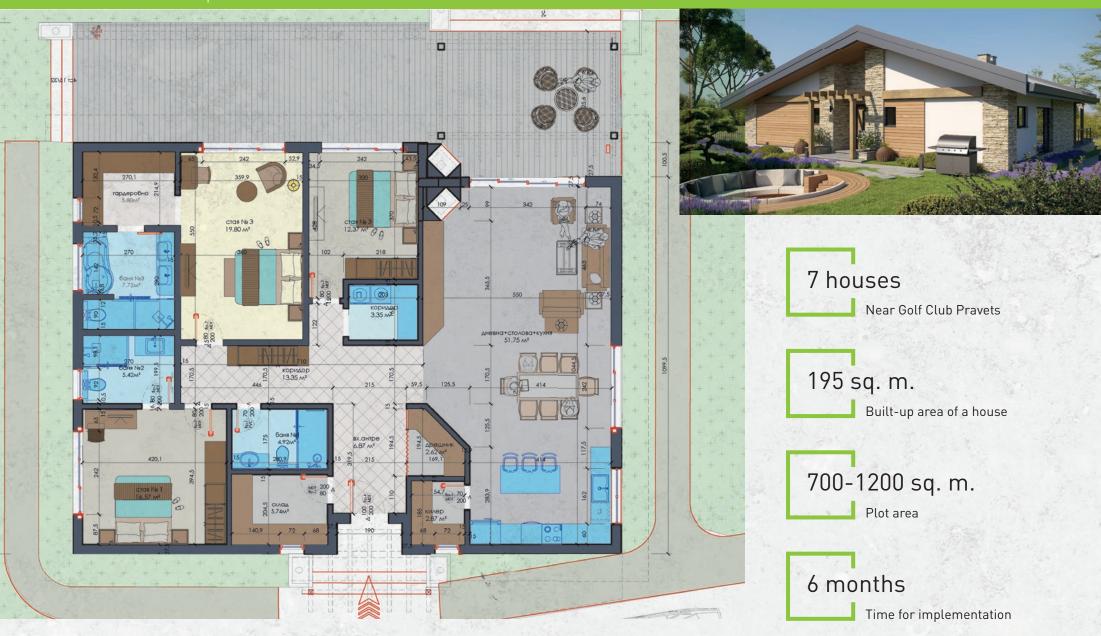

Bb3/JVX SAHRI-WC S 156 15 333

CITATHEN CONTROL OF THE PROPERTY OF THE PR

15 plots

Close to Momin prohod town

100-240 sq. m.

Built-up area of a house

700-1200 sq. m.

Plot area

6 months

Time for implementation

PRAVETS PROJECT

House type 1 Area: 192.11 square meters