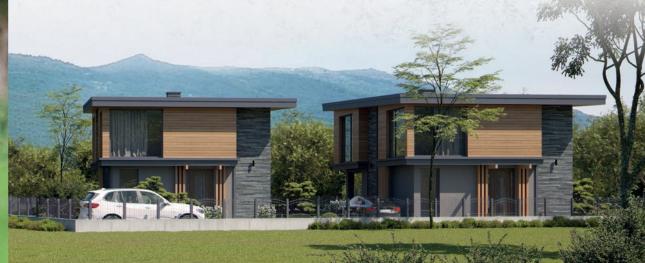

VASILITSA PROJECT

Built up area on the first floor Area: 78.82 sq. m.

Built up area on the second floor Area: 91.22 sq. m.

2 houses

Close to Momin prohod town

140 sq. m.

Built-up area of a house

400 sq. m.

Plot area

6 month

Time for implementation