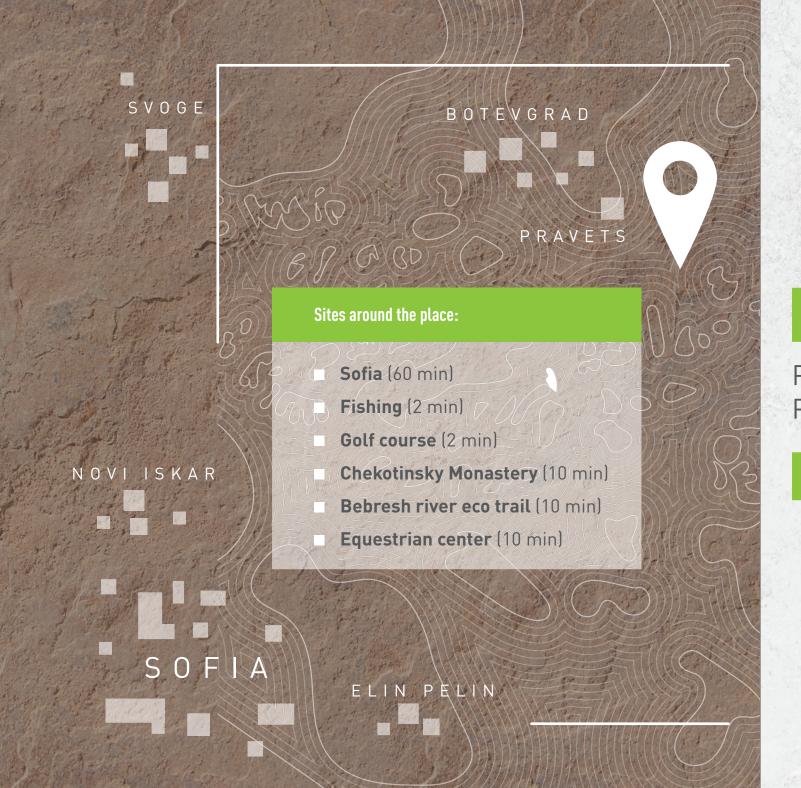

6 months

Time for implementation

PRAVETS PROJECT

House type 1 Area: 192.11 square meters