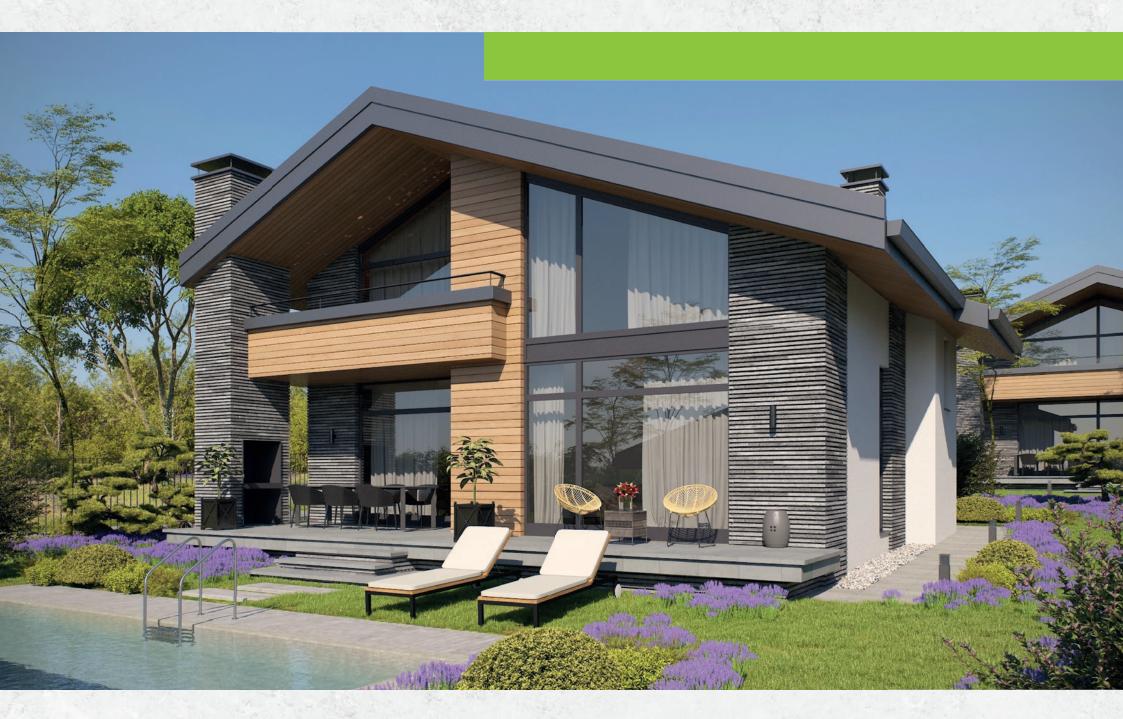

6 months

Time for implementation

PRAVETS PROJECT

House type 1 Area: 192.11 square meters