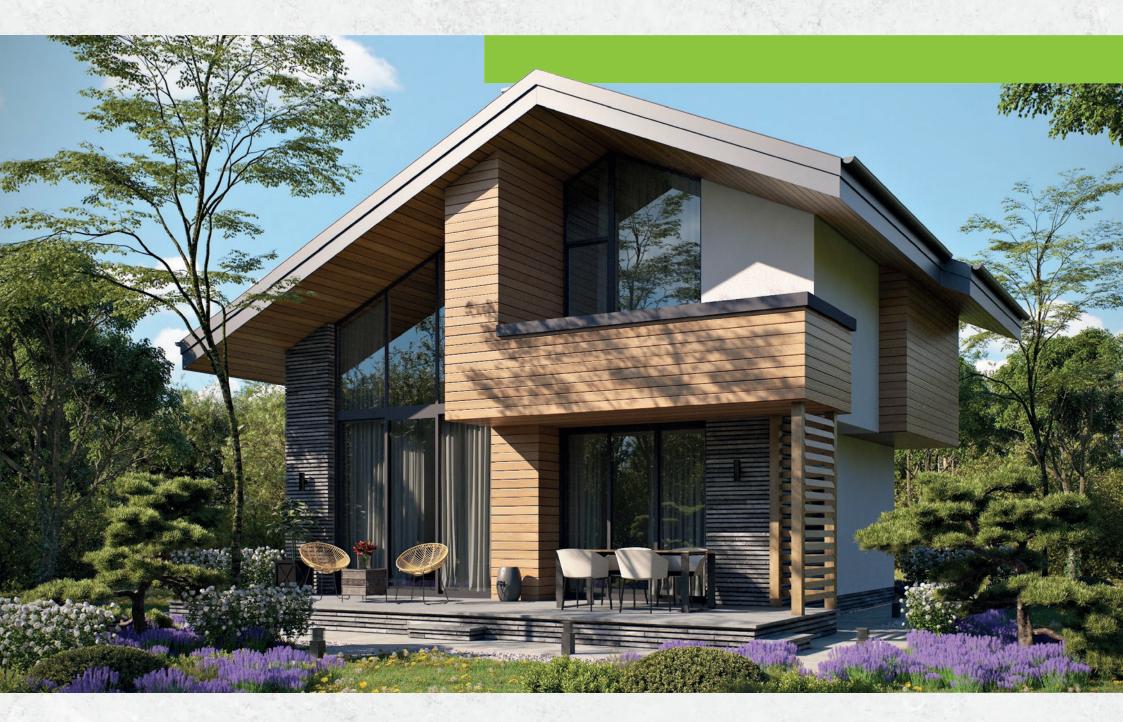

# VASILITSA PROJECT

It's time to restore the balance between man and nature, it's time for a new way of life with love for life itself and reverence for nature for the sake of universal balance...

Vasilitsa project – your "eagle's nest" in the Rila mountains above the valley of the Maritsa River – one of our suggestions for spiritual energy and peace of mind, which will give you a sense and strength to see the divine in the world and create beauty.

VASILITSA PROJECT

Built up area on the first floor Area: 78.82 sq. m.

Built up area on the second floor Area: 91.22 sq. m.

2 houses

Close to Momin prohod town

140 sq. m.

Built-up area of a house

400 sq. m.

Plot area

6 month

Time for implementation